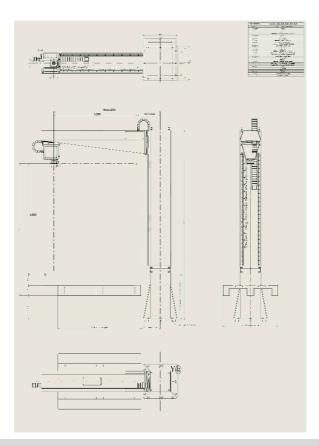

# CIRCULAR PALLETIZER ROBOT

RPAL360 is a four electronic axes circular robot, composed of the rotary base made by a with fifth wheel allow the rotation of main column, able to reach through the longitudinal arm any point inside the pallet shape. The robot can manage multiple palletizing or depalletizing lines (up to 3) and introduce at format request an intermediate carton for divide each new layer from the previous (using any of the 3-pallet station as intermediate cartons buffer).

The gripper on the robot head may picking simultaneously single or multiple products, depending on the layout exigences of the pallet.

The palletizing sequence (including the management of the different angle of the product, the alternation between product or intermediate carton picking and the number of products to be picked up at the same time) is managed by an HMI operator panel 15 Inches Touchscreen, through the creation of recipes containing palletizing schemes.

#### MACHINE LAYOUT:

**RPAL360** 

www.errelle.net

Via Loredano Bizzarri, 61 40010 Sala Bolognese (BO), Italy Tel. +39 051 6321855

ERRELLE s.r.l.

info@errelle.net sales@errelle.net