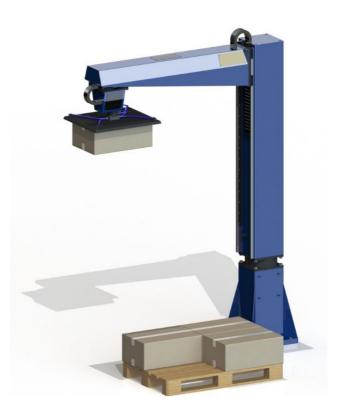

# CIRCULAR PALLETIZER ROBOT

RPAL360 is a four electronic axes circular robot, composed of the rotary base made by a with fifth wheel allow the rotation of main column, able to reach through the longitudinal arm any point inside the pallet shape. The robot can manage multiple palletizing or depalletizing lines (up to 3) and introduce at format request an intermediate carton for divide each new layer from the previous (using any of the 3-pallet station as intermediate cartons buffer).

The gripper on the robot head may picking simultaneously single or multiple products, depending on the layout exigences of the pallet.

The palletizing sequence (including the management of the different angle of the product, the alternation between product or intermediate carton picking and the number of products to be picked up at the same time) is managed by an HMI operator panel 15 Inches Touchscreen, through the creation of recipes containing palletizing schemes.

The RPAL360 circular robot can be integrated into complete production lines, belonging to any market sector (food, cosmetics, pharmaceutical).