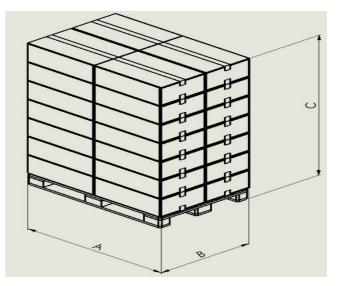

| SIZE (mm) |      |     |      |
|-----------|------|-----|------|
|           | Α    | В   | С    |
| Min       | 1200 | 800 | 100  |
|           | Α    | В   | C    |
| Max       | 1200 | 800 | 2200 |